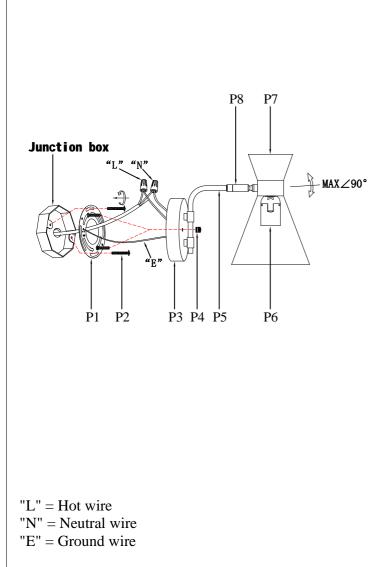

## Installation instructions:

1.Secure Mounting bracket(P1) to the junction box.

2.Insert screws(P2) in side of top unit the mounting bracket.

3.Black wire from ceiling(junction box) attaches to "L"wire from the fixture.

- 4. White wire from ceiling(junction box) attaches to "N"wire from the fixture.
- 5. "E" wire from the fixture is attaced to the mounting bracket and an additional

"E" wire from the mounting bracket must be secured to the junction box. 6.Fix the Back plate(P3) to the Mounting bracket(P1) and tighten by the Nuts(P4). 7.Install the bulbs(bulbs not included) into the lampholder(P6).